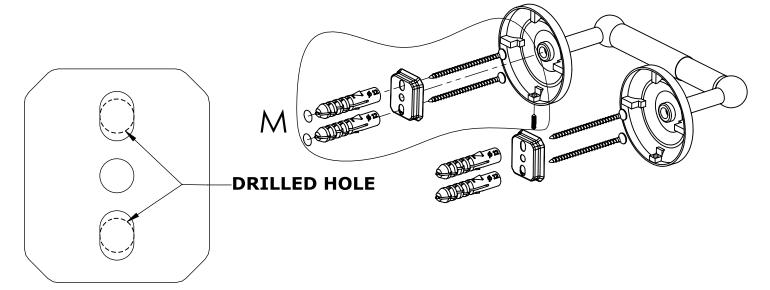

#### Step 1: Drill holes in Wall for screw anchors and attach Mounting Plate to Wall

Determine your desired location for installation and make a mark for the location of the mounting plate. Remove mounting plate from backplate by loosening set screw in backplate as pictured below. Place center hole of mounting plate over mark made above. Make 2 marks where mounting screws will be placed as shown below. Drill hole at each of the marks. (You may substitute other style mounting anchors or screws if desired). Place anchors into the holes made. Place mounting plate over holes and secure to mounting surface using screws as shown below.