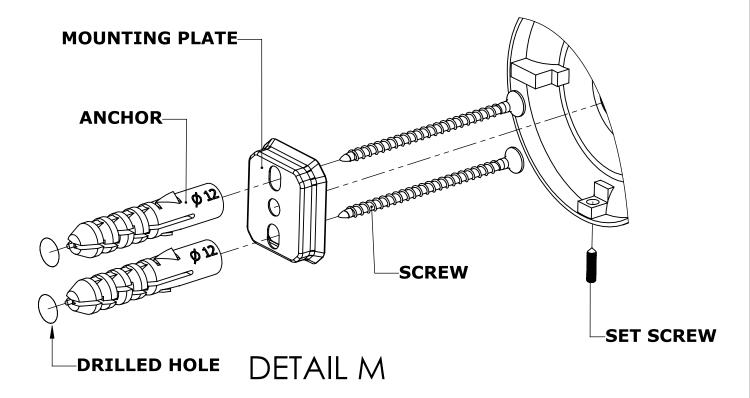

#### Step 1: Drill holes in Wall for screw anchors and attach Mounting Plate to Wall

Determine your desired location for installation and make a mark for the location of the mounting plate. Remove mounting plate from backplate by loosening set screw in backplate as pictured below. Place center hole of mounting plate over mark made above. Make 2 marks where mounting screws will be placed as shown below. Drill hole at each of the marks. (You may substitute other style mounting anchors or screws if desired). Place anchors into the holes made. Place mounting plate over holes and secure to mounting surface using screws as shown below.