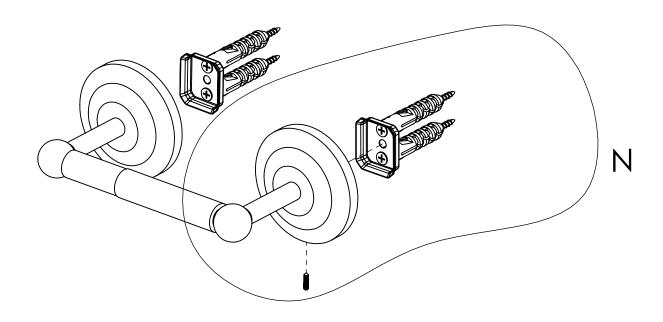

### INSTALLATION INSTRUCTIONS

Step 2: Attach Bracket to Mounting Plate.

Place bracket on mounting plate and secure by tightening set screw as shown below.

PERSPECTIVE

No portion of this document or any artwork contained herein should reproduced in any way without the written conset of ALLIED BRASS INC.