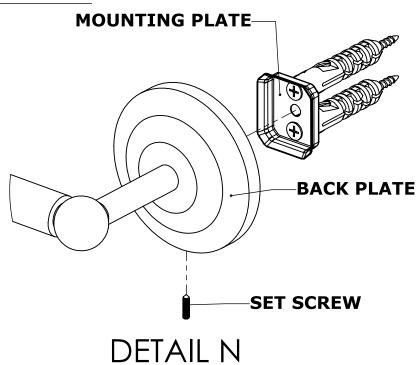

### INSTALLATION INSTRUCTIONS

Step 2: Attach Bracket to Mounting Plate.

Place bracket on mounting plate and secure by tightening set screw as shown below.

PERSPECTIVE

No portion of this document or any artwork contained herein should reproduced in any way without the written conset of ALLIED BRASS INC.